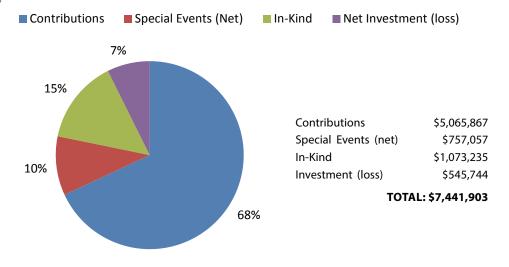

The Foundation's 2014 audited financial report contains some dramatic figures. Of special note was \$3.49m donated by foundations, \$1.73m from businesses and \$607,095 from individual gifts. Denver Health provides world class medical care to one-third of the residents of Denver in a state-of-the art facility. For the 52% of patients who live below Federal poverty levels, Denver Health is a life-saver. Gifts like yours make it possible to provide care to those who need it most.