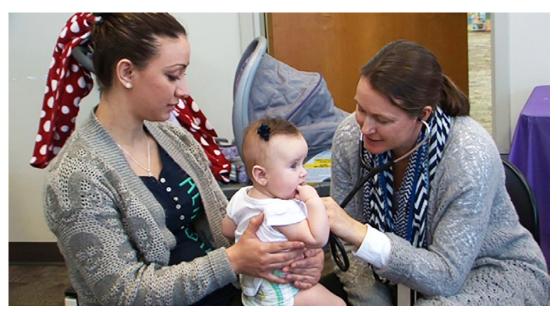

Pediatrician, Dr. Sonja O'Leary, Team Lead for Denver Health's 16 School-Based Health Centers, examines a young patient. Foundation grants support important programs both on and off the main campus.