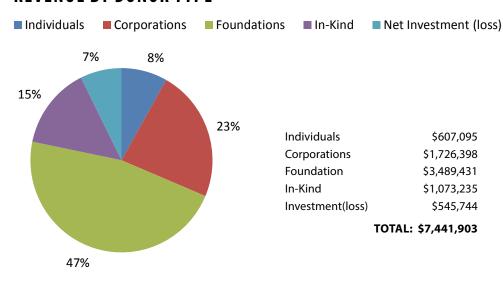

The Foundation's 2014 audited financial report contains some dramatic figures. Of special note was \$3.49m donated by foundations, \$1.73m from businesses and \$607,095 from individual gifts. Denver Health provides world class medical care to one-third of the residents of Denver in a state-of-the art facility. For the 52% of patients who live below Federal poverty levels, Denver Health is a life-saver. Gifts like yours make it possible to provide care to those who need it most.