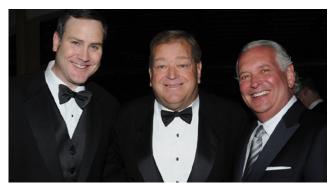

### HOW THE MONEY WAS RAISED IN 2014

NightShine Gala honoree, David McReynolds, is surrounded by event chairs, Stanton Dodge (l.) and Steve Demby (r.).

The event raised \$1.3 million.

Dr. Philip Mehler, Denver Health Chief Clinical Officer, was honored at the 2014 NightShine Gala on the occasion of his retirement after more than 30 years of distinguished service.

At NightShine, Denver Health's many supporters come together to celebrate and help sustain Denver's most comprehensive and successful health system.

Generous guests and table sponsors helped raise approximately \$1.3 million.